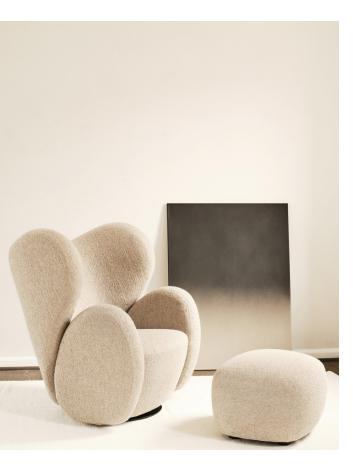

# LITTLE BIG POUF

Kristian Sofus Hansen & Tommy Hyldahl

That little extra comfort.

Known for its sculptural and organic shapes the Big series offers unmatched comfort. The Little Big Pouf is the perfect companion to the Little Big Chair as well as the Big Big Chair serving as an ottoman or an extra seat that is easy to move around as required.

### Product facts:

- Functions both as an ottoman and an extra seat
- Fits perfectly with Little Big Chair as well as Big Big Chair
- Soft shapes and beautiful from all sides
- Made in Italy