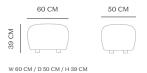

hair serving as an ottoman or an extra seat that is easy to move around as required.

### Product facts:

- Functions both as an ottoman and an extra seat
- Fits perfectly with Little Big Chair as well as Big Big Chair
- Soft shapes and beautiful from all sides
- Made in Italy

### **UPHOLSTERY**

Recommended fabrics and leathers:

| CAT 1  | CAT2    | CAT 3         | CAT 4         | CAT 5     |
|--------|---------|---------------|---------------|-----------|
| Nina   | Fame    | Hallingdal    | Dunes         | Sheepskin |
| Barnum | Remix   | Steelcut Trio | Spectrum/Noir |           |
| Velvet | Re-Wool | Fiord         |               |           |
| Cura   | Canvas  | Ultra         |               |           |

Customer own leather and fabrics available on request.

## **DIMENSIONS**



#### **MATERIALS**

Plywood Frame and Foam.

## CARE INSTRUCTIONS

Follow instructions on partner.norr11.com

## **COUNTRY OF ORIGIN**

Italy